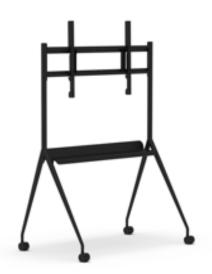

## **SPECIFICATIONS**

The Elegance just became more Elegant! With a tapered 'ankle' and black finish the design refresh of our most popular mobile stand makes the Elegance Mobile Stand the perfect choice for the design conscious. Paired with a black display the Elegance becomes a beautiful mobile extension, suitable for all dynamic huddle and training spaces. Features a device/pen shelf, designer lockable castors & cable management straps. Fits 55" - 86" touchscreens and displays.

| STAND DIMENSIONS      | 1160 (W) x 1560 (H) x 688 (D) mm                             |
|-----------------------|--------------------------------------------------------------|
| STAND WEIGHT          | 23Kg                                                         |
| PACKED DIMENSIONS     | 1240 (W) x 150 (H) x 800 (D)mm                               |
| PACKED WEIGHT         | 24.5Kg                                                       |
| LOAD CAPACITY         | 55"- 86" OR 85Kg                                             |
| MOBILITY              | 4 x lockable castors                                         |
| FINISH & CONSTRUCTION | Black matte powdercoat steel                                 |
| VESA                  | 1100x800                                                     |
| FEATURES              | Slimline design,handy device/pen shelf, cable managment ties |